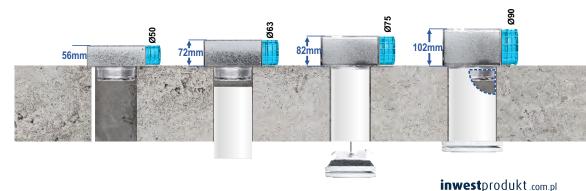

## The height of IPX-PREMIUM distributors and boxes intendent to be installed in the floor: