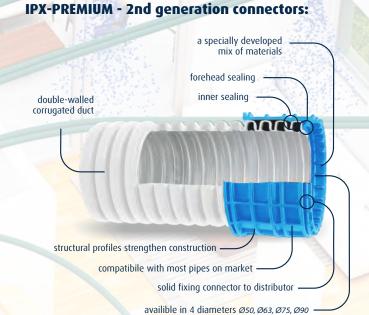

Made of a specially developed mix of materials with the participation of leading Polish scientific laboratories.

[ compatibile with most ducts on the market ] structurally equipped with double gasket ] no extra gaskets required self-sealing connection [ high flexibility even in low temperature ] high resistance for many chemical agents [ quick and easy pipe installing in 1 step ]

## 2nd generation connectors made of a specially developed material, self-sealing, 2 gaskets built-in, flixible in low temperature

LASER All elements are laser cut, which ensures high precision of production

no gaskets required 2 gaskets built-in. You don't need to put any gaskets on duct.

availible in 4 diameters Ø50, Ø63, Ø75 i Ø90 mm.

hygienic certificate product meets the requirements set by polish hygiene institution (PZH)

steel connector the product is equipped with steel male connector with double gasket built-in

extra sealing gasket steel connector has an extra sealing gasket betwen box body and connector for better thightness