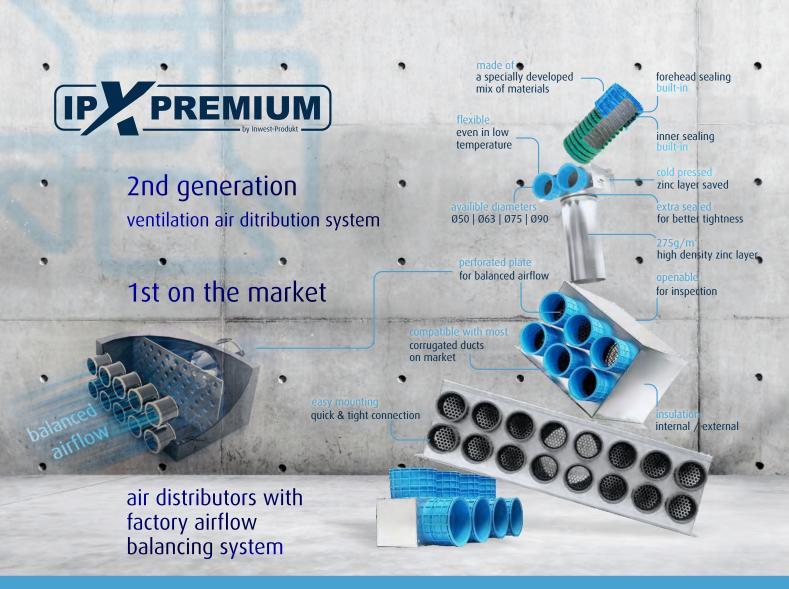

For domestic ventilation. High efficiency. Energysaving

IPX-PREMIUM by Inwest-Produkt is a complete hybrid air distributor ventilation system equipped with specially developed connectors for corrugated flexible ducts. These connectors are made of a specially developed mix of materials which is wheatherproof with UV protection, flexible even in low temperature, with high resistance to many chemical agents. No odor, no-ageing, recycable. Compatible with most corrugated pipes on market. The IPX-PREMIUM connectors are structurally equipped with 2 gaskets built-in, thanks to this they are selfsealing and do not require the use of additional gaskets for the pipe. The system has high tightness class and provide easy and quick mounting. System is available in 4 diameters: Ø50, Ø63, Ø75 and Ø90mm. Boxes and distributors are made of steel with high density zinc layer (275 g/m<sup>2</sup>) and they have many innovative solutions. Their steel connectors have additional seal ring between box body and connector for extra thightness. All 2-row air-distributors are openable for inspections and equipped with perforated plate that makes airflow balanced. Air distributor boxes may be insulated inside / outside or inside and outside with insulation that have protection against the growth of fungi and bacteria. IPX-PREMIUM system ensures low airflow resistance, which ensures low energy consumption.

all 2-row thru-flow air ditributors made by Inwest-Produkt are factory equipped with perforated plate that ensures balanced airflow and low airflow resistance

all 2-row thru-flow air ditributors has top door openable for maintenance

steel connector the product is equipped with steel male connector with double gasket built-in

extra sealing gasket steel connector has an extra sealing gasket betwen box body and connector for better thightness