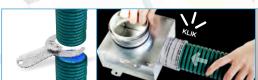

## Quick and easy mounting saves your time and money.

Slide the duct into connector until you hear "click" sound. Done! Mark the center.

Drill the hole using metal hole saw.

Quick and easy modifying solves configuration problems.

Install connector, Done!