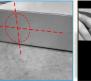

## Quick and easy mounting saves your time and money.

Slide the duct into connector until you hear "click" sound. Done! Mark the center.

Drill the hole using metal hole saw.

Quick and easy modifying solves configuration problems.

## **System features:**

Cut the duct using our knife.